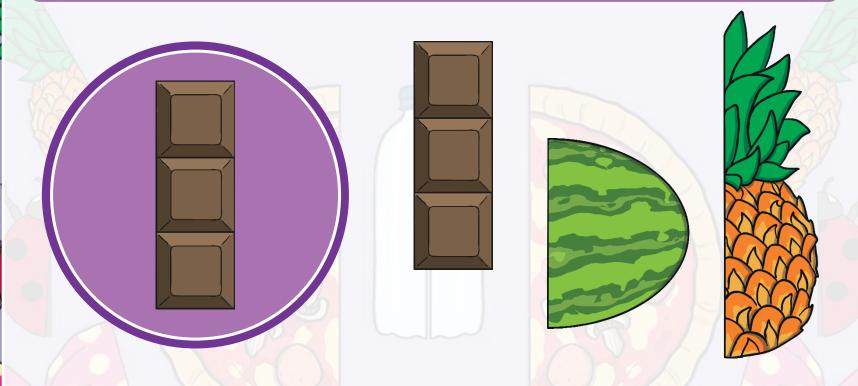

The two halves make a whole.

**Half** of this ice cream is missing. Can you find the other **half**?

Each **half** is the same size.

**Half** of this chocolate is missing. Can you find the other **half**?

The two **halves** of chocolate are equal.

**Half** of this melon is missing. Can you find the other **half**?

How many people can share the melon when it is in halves?

Half of this pineapple is missing. Can you find the other half?