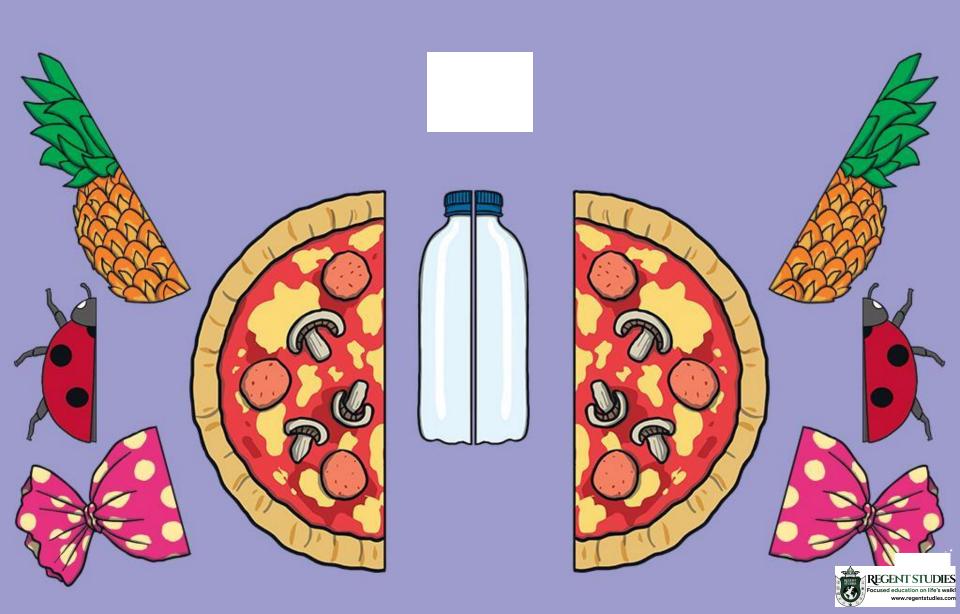

### What Is Halving?

This is the **whole** pizza.

This is one **half** of the pizza.

# Making Halves

This is a **whole** pizza.

Can you click on the knife to cut it into two **halves**?

You have made two **halves**. Each piece is a **half**.

**Half** of this cake is missing. Can you find the other **half**?

The two halves make a whole.

**Half** of this ice cream is missing. Can you find the other **half**?

Each **half** is the same size.

**Half** of this chocolate is missing. Can you find the other **half**?