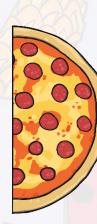

# Making Halves

This is a **whole** pizza.

Can you click on the knife to cut it into two **halves**?

You have made two **halves**. Each piece is a **half**.

**Half** of this cake is missing. Can you find the other **half**?