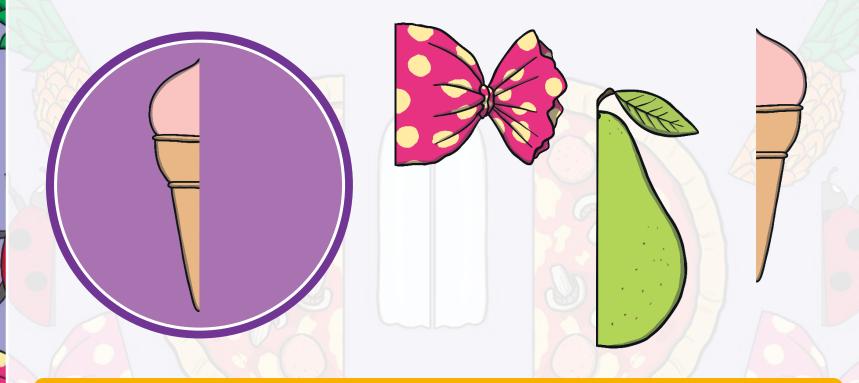

The two halves make a whole.

**Half** of this ice cream is missing. Can you find the other **half**?

Each **half** is the same size.

**Half** of this chocolate is missing. Can you find the other **half**?